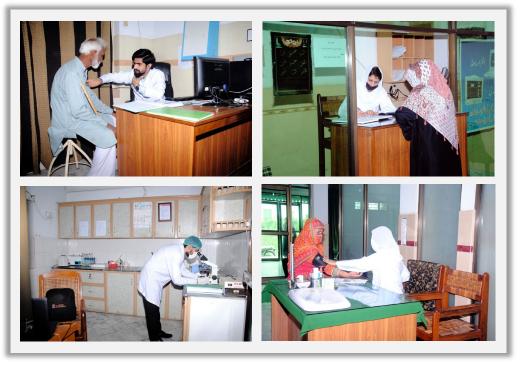

#### **SKF Healthcare Statistics**

Ramadan 2024

The **Salma Khatoon Healthcare Center**, a cornerstone of the foundation's healthcare initiative, offers free medical services, tests, and medicines to thousands of needy patients annually. With a focus on public health, education and eye care, the center serves as a beacon of hope, providing essential care and promoting wellness in the community.

Details of services provided to patients in the month of Ramadan