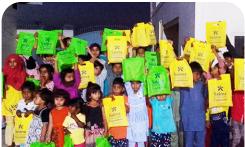

# **Eid Gifts Distribution Statistics**

#### Salma Khatoon Foundation

exemplified the spirit of giving this Ramadan's end, spreading joy among underprivileged & orphaned children with thoughtful **Eid gifts.** Boys received **tennis balls, sunglasses**, and **Pittu Garam**, while girls were presented with bangles, hair bands, clips, & henna.

Their generosity not only brightened Eid for these children but also underscored the essence of **compassion** & **community support** 

TOTAL KIDS 50 30 Girls / 20 boys COST OF GIFTS PKR 10,000 USD 35.71 COST PER CHILD'S GIFT PKR 200 USD 0.71